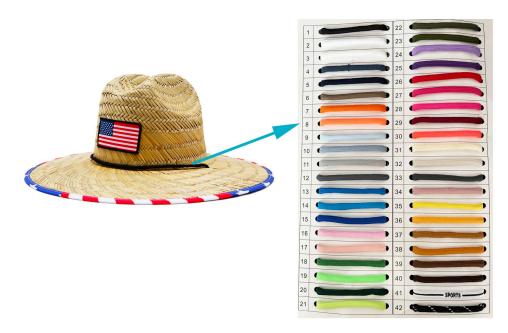

#### **CUSTOM BRIM EDGE**

We offer solid color hat brim border, and printed hat brim border. Add surprise and delight details to your white women straw fedora hat.

#### **CUSTOM CHIN STRAP**

ADJUSTABLE CHIN CHORD: helps keep the Newest white women straw fedora hat in place even in wind or when the adventure takes a sudden turn; built for the authentic water men beach life.