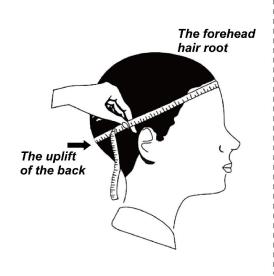

#### **CUSTOM SIZE**

Our straw hat size available:

Toddler: 48-50cm

Kids: 50-52cm, 52-54cm, 54-56cm

Youth:54-56cm

Adult: 56-58cm, 58-60cm, 60-62cm

Suitable for people of all ages, from youth to old age. The white women straw fedora hat provides excellent protection, whether you are a man, woman, toddler, kid, or child

## Please reference below size chart:

| New born         | around 34cm      |  |
|------------------|------------------|--|
| 0-3 Months baby  | around 41cm      |  |
| 3-6 Months baby  | around 44cm      |  |
| 6-12 Months baby | around 46cm      |  |
| 1-2 Years kids   | around 48-50cm   |  |
| 3-6 Years kids   | around 50-52cm   |  |
| 7-10 Years kids  | around 52-54cm   |  |
| 10-16 Years kids | around 54-56cm   |  |
| Adult women      | around 55-58cm   |  |
| Adult men        | around 57-60cm   |  |
| Unisex           | around 58/58.5cm |  |