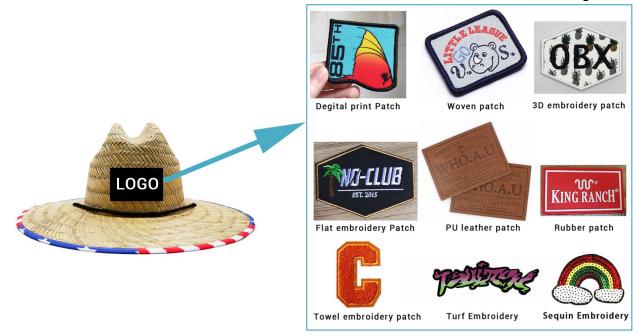

#### **CUSTOM LOGO PATCH**

We offer multiple logo type on quality white women straw fedora hat , with a variety of shapes and sizes to customize for your brand, these decor pieces can be the cherry on top for getting your brand front and center. The hat designs will draft you straw hat design for you confirm when you send us your logo and print artwork.