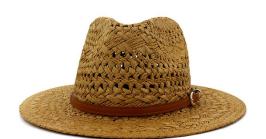

#### White Women Straw Fedora Hat

Shangyi Garment is a professional white women straw fedora hat manufacturer in China, We supplier straw hats Flexible MOQ, Full Customization, Reasonable Price, Reliable Quality,Quick Turnaround. We helps retailers, distributors, wholesales and brand owners to customize and manufacture their own straw hats. Contact us for more details of white women straw fedora hat!

#### **Product Description**

| Product Name:    | white women straw fedora hat                               |  |  |
|------------------|------------------------------------------------------------|--|--|
| Material:        | Paper straw                                                |  |  |
| Size:            | 58cm                                                       |  |  |
| Color:           | Black, White, Brown, Beige, ect.                           |  |  |
| Logo:            | Embroidery/Woven patch/embroidery patch/leather patch ect. |  |  |
| Printing         | Sublimation/Screen print/Heat-transfer print               |  |  |
| Hemming:         | Like this picture or customized                            |  |  |
| Chin rope:       | Cotton material, black color                               |  |  |
| Usage:           | Fishing, boating,hiking,daily life,surfing,advertising ect |  |  |
| Sample time:     | 1-7days                                                    |  |  |
| Feature:         | Eco-friendly                                               |  |  |
| OEM ODM Service: | Yes, we are professional straw hat manufacturer            |  |  |