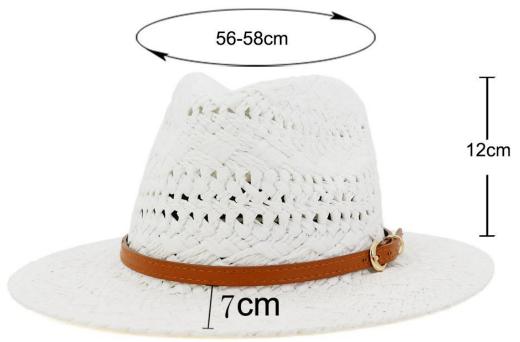

#### **COMFORTABLE FIT**

23 inches (58cm)about; The fashion white women straw fedora hat also has drawstring closure to allow tightening and loosening throughout your adventure.

Weight: 75 g

#### **CUSTOM SIZE**

Our straw hat size available:

Toddler: 48-50cm

Kids: 50-52cm, 52-54cm, 54-56cm

Youth:54-56cm

Adult: 56-58cm, 58-60cm, 60-62cm

Suitable for people of all ages, from youth to old age. The white women straw fedora hat provides excellent protection, whether you are a man, woman, toddler, kid, or child

## Please reference below size chart:

| New born         | around 34cm      |  |
|------------------|------------------|--|
| 0-3 Months baby  | around 41cm      |  |
| 3-6 Months baby  | around 44cm      |  |
| 6-12 Months baby | around 46cm      |  |
| 1-2 Years kids   | around 48-50cm   |  |
| 3-6 Years kids   | around 50-52cm   |  |
| 7-10 Years kids  | around 52-54cm   |  |
| 10-16 Years kids | around 54-56cm   |  |
| Adult women      | around 55-58cm   |  |
| Adult men        | around 57-60cm   |  |
| Unisex           | around 58/58.5cm |  |