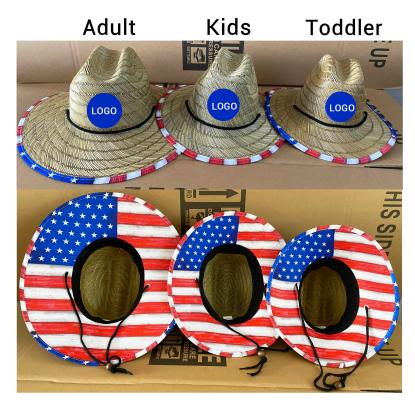

#### **CUSTOM SIZE**

Our straw hat size available:

Toddler: 48-50cm

Kids: 50-52cm, 52-54cm, 54-56cm

Youth:54-56cm

Adult: 56-58cm, 58-60cm, 60-62cm

Suitable for people of all ages, from youth to old age. The white women straw fedora hat provides excellent protection, whether you are a man, woman, toddler, kid, or child