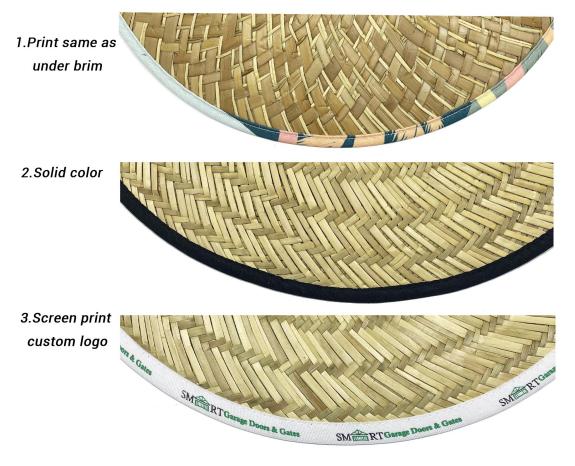

#### **CUSTOM BRIM EDGE**

We offer solid color hat brim border, and printed hat brim border. Add surprise and delight details to your white women straw fedora hat.