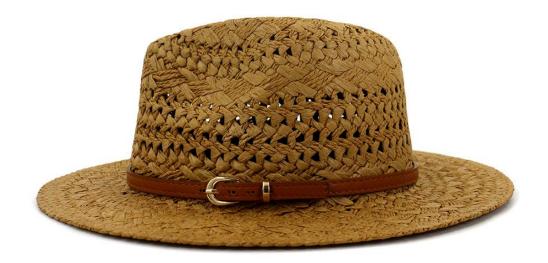

#### **Product Description**

| Product Name:    | white women straw fedora hat                               |  |  |
|------------------|------------------------------------------------------------|--|--|
| Material:        | Paper straw                                                |  |  |
| Size:            | 58cm                                                       |  |  |
| Color:           | Black, White, Brown, Beige, ect.                           |  |  |
| Logo:            | Embroidery/Woven patch/embroidery patch/leather patch ect. |  |  |
| Printing         | Sublimation/Screen print/Heat-transfer print               |  |  |
| Hemming:         | Like this picture or customized                            |  |  |
| Chin rope:       | Cotton material, black color                               |  |  |
| Usage:           | Fishing, boating,hiking,daily life,surfing,advertising ect |  |  |
| Sample time:     | 1-7days                                                    |  |  |
| Feature:         | Eco-friendly                                               |  |  |
| OEM ODM Service: | Yes, we are professional straw hat manufacturer            |  |  |

#### **CUSTOM BRIM EDGE**

We offer solid color hat brim border, and printed hat brim border. Add surprise and delight details to your white women straw fedora hat.

#### **CUSTOM CHIN STRAP**

ADJUSTABLE CHIN CHORD: helps keep the Newest white women straw fedora hat in place even in wind or when the adventure takes a sudden turn; built for the authentic water men beach life.