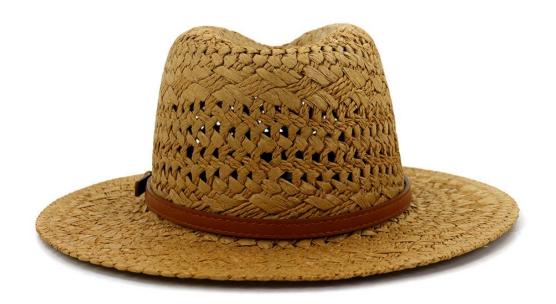

#### **Product Description**

| Product Name:    | white women straw fedora hat                               |  |  |
|------------------|------------------------------------------------------------|--|--|
| Material:        | Paper straw                                                |  |  |
| Size:            | 58cm                                                       |  |  |
| Color:           | Black, White, Brown, Beige, ect.                           |  |  |
| Logo:            | Embroidery/Woven patch/embroidery patch/leather patch ect. |  |  |
| Printing         | Sublimation/Screen print/Heat-transfer print               |  |  |
| Hemming:         | Like this picture or customized                            |  |  |
| Chin rope:       | Cotton material, black color                               |  |  |
| Usage:           | Fishing, boating,hiking,daily life,surfing,advertising ect |  |  |
| Sample time:     | 1-7days                                                    |  |  |
| Feature:         | Eco-friendly                                               |  |  |
| OEM ODM Service: | Yes, we are professional straw hat manufacturer            |  |  |

#### **CUSTOM MATERIAL**

The straw hat is constructed of 100% paper straw and should not be submerged in water or kept stored where the integrity of the hat crown is compromised Colors & Straw woven