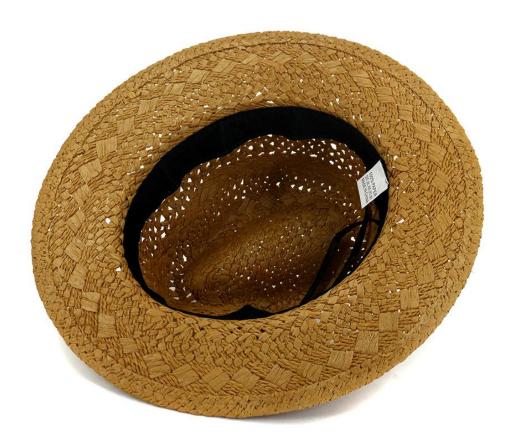

#### **Product Description**

| Product Name:    | white women straw fedora hat                               |  |  |
|------------------|------------------------------------------------------------|--|--|
| Material:        | Paper straw                                                |  |  |
| Size:            | 58cm                                                       |  |  |
| Color:           | Black, White, Brown, Beige, ect.                           |  |  |
| Logo:            | Embroidery/Woven patch/embroidery patch/leather patch ect. |  |  |
| Printing         | Sublimation/Screen print/Heat-transfer print               |  |  |
| Hemming:         | Like this picture or customized                            |  |  |
| Chin rope:       | Cotton material, black color                               |  |  |
| Usage:           | Fishing, boating,hiking,daily life,surfing,advertising ect |  |  |
| Sample time:     | 1-7days                                                    |  |  |
| Feature:         | Eco-friendly                                               |  |  |
| OEM ODM Service: | Yes, we are professional straw hat manufacturer            |  |  |

#### **COMFORTABLE FIT**

23 inches (58cm)about; The fashion white women straw fedora hat also has drawstring closure to allow tightening and loosening throughout your adventure.

Weight: 75 g

#### **CUSTOM MATERIAL**

The straw hat is constructed of 100% paper straw and should not be submerged in water or kept stored where the integrity of the hat crown is compromised Colors & Straw woven