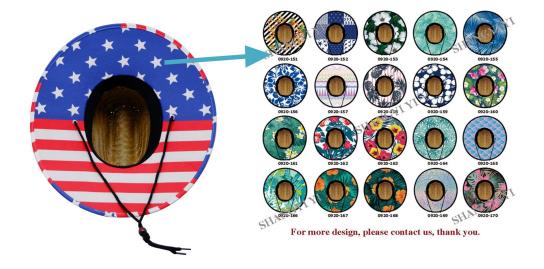

#### **CUSTOM BRIM EDGE**

We offer solid color hat brim border, and printed hat brim border. Add surprise and delight details to your white women straw fedora hat.