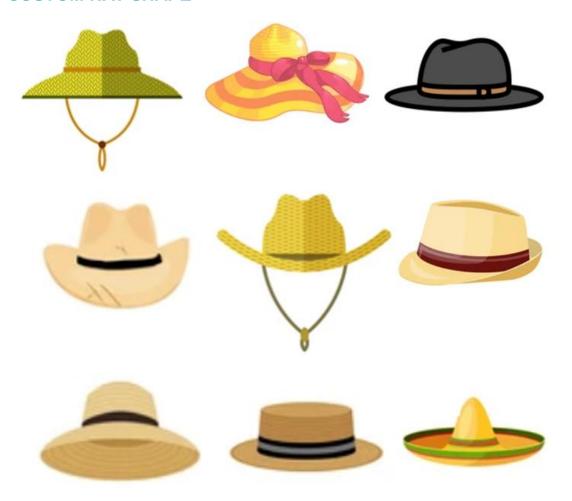

has drawstring closure to allow tightening and loosening throughout your adventure.





Weight: 75 g













# **CUSTOM SERVICE**

Shangyi Garment is professional straw hat manufacturer more than 10 years, we customize and manufacturer white women straw fedora hat that are worthy of your brand on time, and on budget.

| MOQ    | Production | Sampling | Graphics | Pricing |
|--------|------------|----------|----------|---------|
| 25 pcs | 7-30days   | 5-7days  | 1day     | 1day    |

#### **CUSTOM MATERIAL**

The straw hat is constructed of 100% paper straw and should not be submerged in water or kept stored where the integrity of the hat crown is compromised Colors & Straw woven









# **Natural straw**



# Paper cloth













# Paper braid





### **CUSTOM HAT SHAPE**



#### **CUSTOM LOGO PATCH**

We offer multiple logo type on quality white women straw fedora hat , with a variety of shapes and sizes to customize for your brand, these decor pieces can be the cherry on top for getting your brand front and center. The hat designs will draft you straw hat design for you confirm when you send us your logo and print artwork.





#### **CUSTOM UNDER BRIM**

PROTECT YOUR FACE FROM THE SUN: UPF 50+ excellent sun protection, Anti-UV and vented, and under brim newest white women straw fedora hat provide 360 degrees of sun coverage will keep the sun off your face.



#### **CUSTOM BRIM EDGE**

We offer solid color hat brim border, and printed hat brim border. Add surprise and delight details to your white women straw fedora hat.





#### **CUSTOM CHIN STRAP**

A